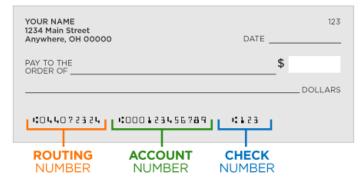

Your Account Number can be found either on the bottom of an HRCU check, your online account, or the HRCU Mobile app.

## Check:

Online Account/Mobile App:

Once you login, click on the Account you are looking for, then click on Account Details. From there your Account Number will be listed next to MICR ACCOUNT NUMBER.

Please note, your employer may request a copy of a voided check for verification of your account number. Upon submission of this form, please be advised that it can take up to three pay periods to become effective. Please check with your Human Resources department.